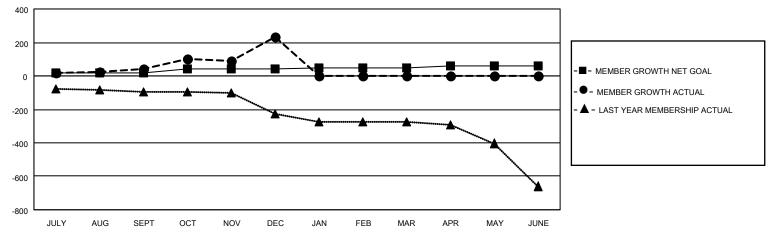

## GOALS AND ACTUAL MEMBERS CUMULATIVE

| DROPPED CLUBS: 2          |    | 42 CLUBS OF 73 ADDED 1 OR MORE | GENDER DISTRIBUTION        |                |       |
|---------------------------|----|--------------------------------|----------------------------|----------------|-------|
|                           |    | NEW MEMBERS                    | MALE                       | 1,946 (74.53%) |       |
| DROPPED MEMBERS           |    |                                | FEMALE                     | 665 (25.47%)   |       |
| DECEASED                  | 9  | CLICK HERE FOR CUMULATIVE      | TOTAL FAMILY UNIT MEMBERS  |                | 1,181 |
| CLUB CANCELLED 0 OTHER 67 |    | MEMBERSHIP DATA                | FAMILY MEMBERS PAYING HALF |                | 640   |
| TOTAL                     | 76 |                                | 5020                       |                |       |

## LOCATION INDIA District 320 A Results as of: 12/31/2020

| Clubs         |               |             |               | Members               |                        |                         |                                                    |  |  |
|---------------|---------------|-------------|---------------|-----------------------|------------------------|-------------------------|----------------------------------------------------|--|--|
|               | RESULTS FOR   | R 2020-2021 |               | RESULTS FOR 2020-2021 |                        |                         |                                                    |  |  |
| QUARTER       | NEW CLUB GOAL | NEW CLUBS   | DROPPED CLUBS | QUARTER MEME          | BER GROWTH NET<br>GOAL | MEMBER GROWTH<br>ACTUAL | DROPPED<br>MEMBERS ACTUAL<br>(including transfers) |  |  |
| JULY/AUG/SEPT | 1             | 0           | 2             | JULY/AUG/SEPT         | 20                     | 66                      | 20                                                 |  |  |
| OCT/NOV/DEC   | 1             | 5           | 0             | OCT/NOV/DEC           | 20                     | 254                     | 56                                                 |  |  |
| JAN/FEB/MAR   | 0             | 0           | 0             | JAN/FEB/MAR           | 10                     | 0                       | 0                                                  |  |  |
| APR/MAY/JUNE  | 0             | 0           | 0             | APR/MAY/JUNE          | 10                     | 0                       | 0                                                  |  |  |