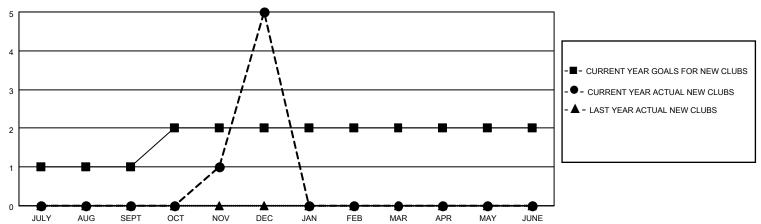

## GOALS AND ACTUAL NEW CLUBS CUMULATIVE

## LOCATION INDIA District 320 A Results as of: 12/31/2020

| Clubs         |               |             |               | Members               |                        |                         |                                                    |  |  |
|---------------|---------------|-------------|---------------|-----------------------|------------------------|-------------------------|----------------------------------------------------|--|--|
|               | RESULTS FOR   | R 2020-2021 |               | RESULTS FOR 2020-2021 |                        |                         |                                                    |  |  |
| QUARTER       | NEW CLUB GOAL | NEW CLUBS   | DROPPED CLUBS | QUARTER MEME          | BER GROWTH NET<br>GOAL | MEMBER GROWTH<br>ACTUAL | DROPPED<br>MEMBERS ACTUAL<br>(including transfers) |  |  |
| JULY/AUG/SEPT | 1             | 0           | 2             | JULY/AUG/SEPT         | 20                     | 66                      | 20                                                 |  |  |
| OCT/NOV/DEC   | 1             | 5           | 0             | OCT/NOV/DEC           | 20                     | 254                     | 56                                                 |  |  |
| JAN/FEB/MAR   | 0             | 0           | 0             | JAN/FEB/MAR           | 10                     | 0                       | 0                                                  |  |  |
| APR/MAY/JUNE  | 0             | 0           | 0             | APR/MAY/JUNE          | 10                     | 0                       | 0                                                  |  |  |